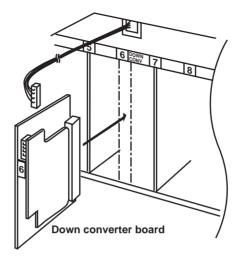

3 Insert this board (down converter unit) into slot 6 of the camera's circuit board.

4 Insert the other end of the cable into the connector on the board itself.