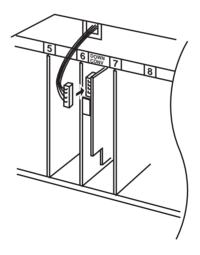

3 Insert this board (down converter unit) into slot 6 of the camera's circuit board.

4 Insert the other end of the cable into the connector on the board itself.