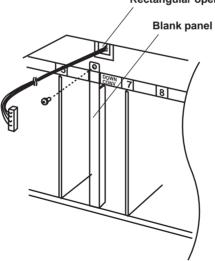

## Installing the board in a Multi-Format Camera

Remove the left and right side panels on the Multi-Format Camera (AK-HC930P).

Remove the blank panel (right side of camera), then feed the cable (supplied with the board) through the rectangular opening under the top panel and insert it into the connector on the opposite side.

## Rectangular opening