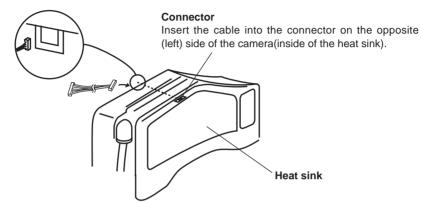

## Installing the board in a Multi-Format Camera

Remove the left and right side panels on the Multi-Format Camera (AK-HC930P).

Remove the blank panel (right side of camera), then feed the cable (supplied with the board) through the rectangular opening under the top panel and insert it into the connector on the opposite side.